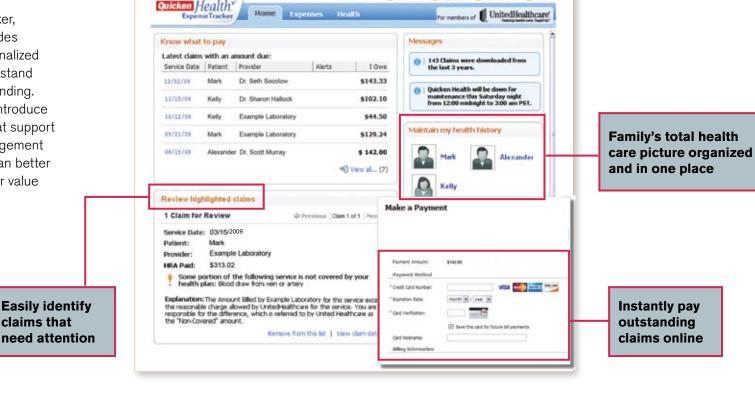

#### **Employee Benefits**

- · Provides step-by-step guidance so employees pay only what they owe
  - Health care terms and codes converted to everyday language
  - Claim details show step-by-step how employee responsibility is calculated
- Enables employees to act instantly on their health care bills either pay online or get help on who to call and what to say
- Automatically downloads and organizes employee and family health care expenses all in one place
  - Tracks health care expenses to better estimate future spending or how much to budget for an FSA/HSA account
  - Instant status for individual and family deductibles and out-of-pocket maximums
  - Simplifies tax time by automatically organizing and tracking total medical expenses
  - E-mail alerts when an insurance claim has an outstanding balance or needs other follow-up

## **Employees can understand their health care expenses**

When employees easily see their health care expenses, they can make better health care decisions. That can save them and your company money.

## Employees can act now to pay only what they owe

With more insight into their true cost of health care, employees can better understand the real value of the benefits you are providing.