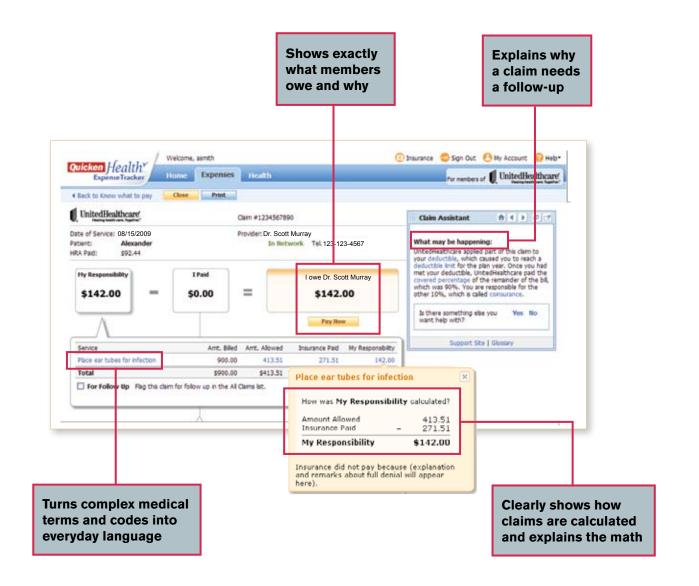

#### **Employee Benefits**

- · Provides step-by-step guidance so employees pay only what they owe
  - Health care terms and codes converted to everyday language
  - Claim details show step-by-step how employee responsibility is calculated
- Enables employees to act instantly on their health care bills either pay online or get help on who to call and what to say
- Automatically downloads and organizes employee and family health care expenses all in one place
  - Tracks health care expenses to better estimate future spending or how much to budget for an FSA/HSA account
  - Instant status for individual and family deductibles and out-of-pocket maximums
  - Simplifies tax time by automatically organizing and tracking total medical expenses
  - E-mail alerts when an insurance claim has an outstanding balance or needs other follow-up

# If members have questions, the automated Claim Assistant will:

- Walk them through each claim to check its accuracy
- Provide step-by-step guidance for issue resolution
- Suggest who to call and what to say