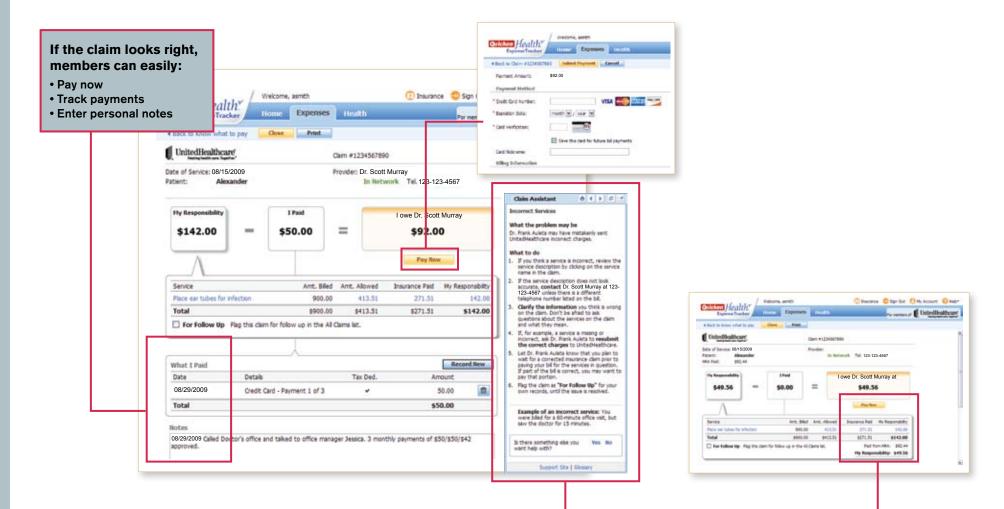

#### **Employee Benefits**

- · Provides step-by-step guidance so employees pay only what they owe
  - Health care terms and codes converted to everyday language
  - Claim details show step-by-step how employee responsibility is calculated
- Enables employees to act instantly on their health care bills either pay online or get help on who to call and what to say
- Automatically downloads and organizes employee and family health care expenses all in one place
  - Tracks health care expenses to better estimate future spending or how much to budget for an FSA/HSA account
  - Instant status for individual and family deductibles and out-of-pocket maximums
  - Simplifies tax time by automatically organizing and tracking total medical expenses
  - E-mail alerts when an insurance claim has an outstanding balance or needs other follow-up

# If members have questions, the automated Claim Assistant will:

- Walk them through each claim to check its accuracy
- Provide step-by-step guidance for issue resolution
- Suggest who to call and what to say

#### Have a Consumer Driven Health Account? You can:

- Check your balance
- If needed, pay the difference with a few clicks