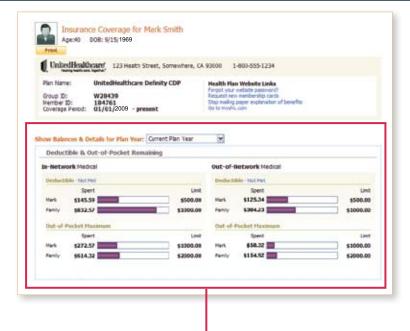

#### Have a Consumer Driven Health Account? You can:

- Check your balance
- If needed, pay the difference with a few clicks

# Track expenses function helps members manage the current year

Instant status on individual and family deductibles and out-of-pocket